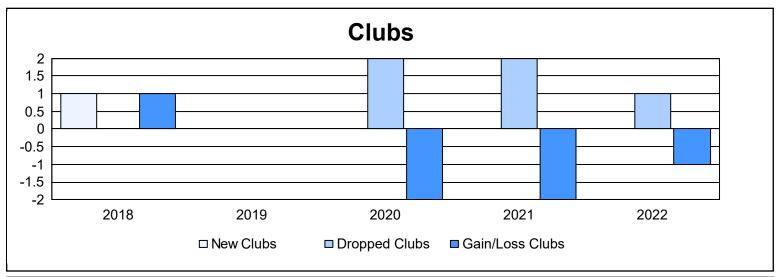

District 107 I As of June 2022 Cumulative

| Year      | New<br>Clubs | Dropped<br>Clubs | Gain/<br>Loss<br>Clubs | New<br>Members | Charter<br>Members | Reinstate<br>Members | Transfer<br>Members | Total<br>Member<br>Added | Total<br>Members<br>Dropped | Gain/<br>Loss<br>Members |
|-----------|--------------|------------------|------------------------|----------------|--------------------|----------------------|---------------------|--------------------------|-----------------------------|--------------------------|
| 2017-2018 | 1            | 0                | 1                      | 58             | 34                 | 4                    | 3                   | 99                       | 133                         | -34                      |
| 2018-2019 | 0            | 0                | 0                      | 50             | 5                  | 3                    | 6                   | 64                       | 117                         | -53                      |
| 2019-2020 | 0            | 2                | -2                     | 51             | 0                  | 0                    | 6                   | 57                       | 109                         | -52                      |
| 2020-2021 | 0            | 2                | -2                     | 32             | 1                  | 0                    | 4                   | 37                       | 85                          | -48                      |
| 2021-2022 | 0            | 1                | -1                     | 35             | 0                  | 3                    | 2                   | 40                       | 111                         | -71                      |
| Average   | 0            | 1                | -1                     | 45             | 8                  | 2                    | 4                   | 59                       | 111                         | -52                      |